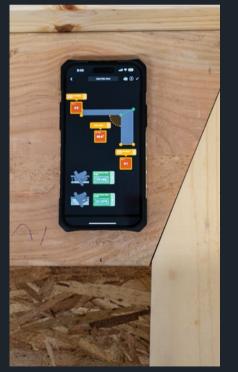

### ROCK APP

The ROCK app allows for centralized collection of all measurement data used on a jobsite, big or small, and allows for several useful layout and calculations functions.

Scan the code to connect your new device for optimized cutting, organized notes, and a new seemless workflow, or visit: www.reekon.xyz/rock