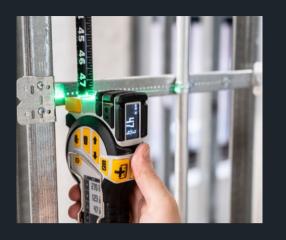

#### M1 CALIBER

The M1 Caliber Measuring Tool is an augmented tool that clamps directly to your miter saw fence and outputs digital measurements of anything slide underneath it. Speed and accuracy make the M1 the most effective way to complete your cut list in a fraction of the time of using a tape measure. The M1 can measure most English and metric units, output on a large backlit LCD screen, and automatically adjust its spring-loaded arm to measure any flat material.