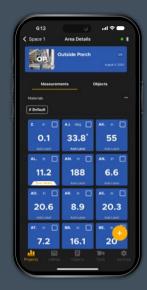

### ROCK APP

The ROCK app allows for centralized collection of all measurement data used on a jobsite, big or small, and allows for several useful layout and calculations functions.

Scan the code to connect your new device for optimized cutting, organized notes, and a new seemless workflow, or visit: www.reekon.xyz/rock