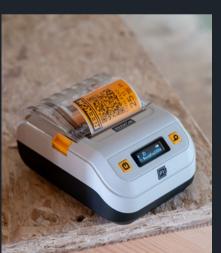

## P1 PRINTER Mark materials, locations, issues, and just about anything with text and scannable QR codes printed on labels as well as directly on materials.