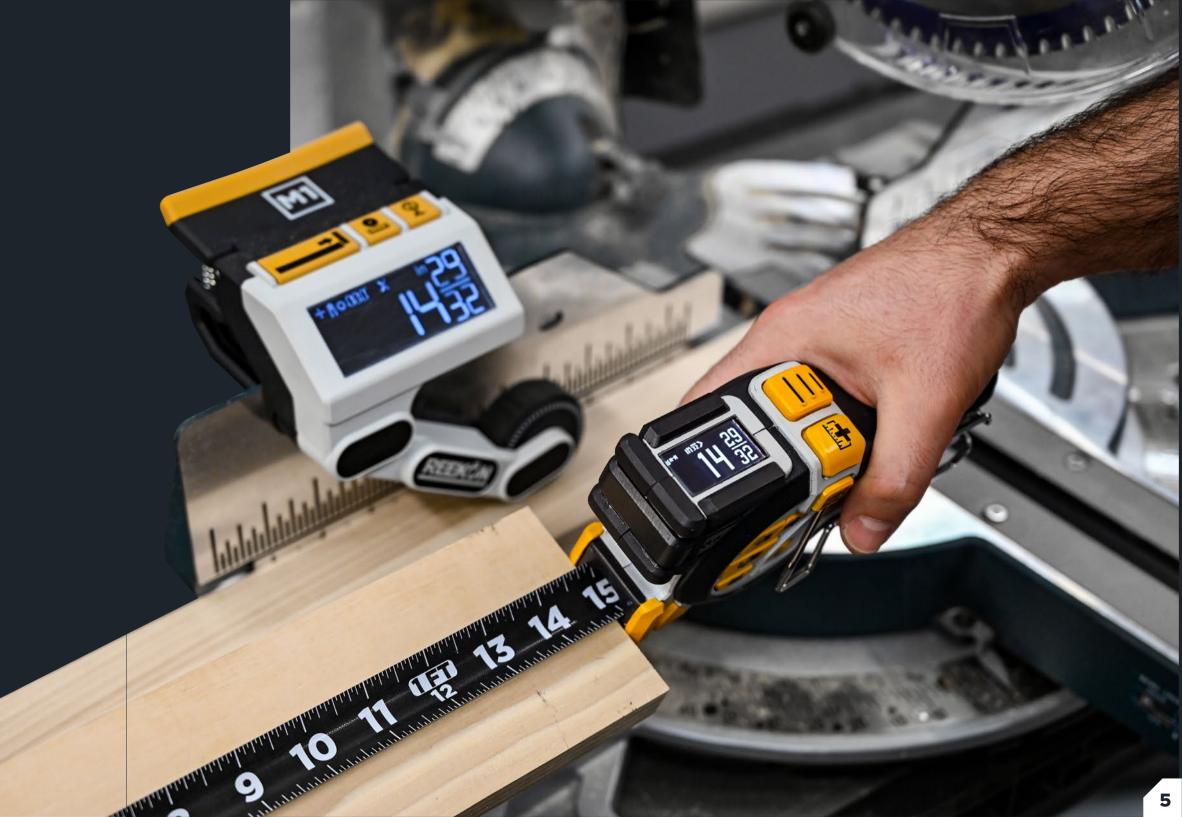

#### M1 CALIBER

The M1 Caliber Measuring Tool is an augmented tool that clamps directly to your miter saw fence and outputs digital measurements of anything slide underneath it. Speed and accuracy make the M1 the most effective way to complete your cut list in a fraction of the time of using a tape measure. The M1 can measure most English and metric units, output on a large backlit LCD screen, and automatically adjust its spring-loaded arm to measure any flat material.