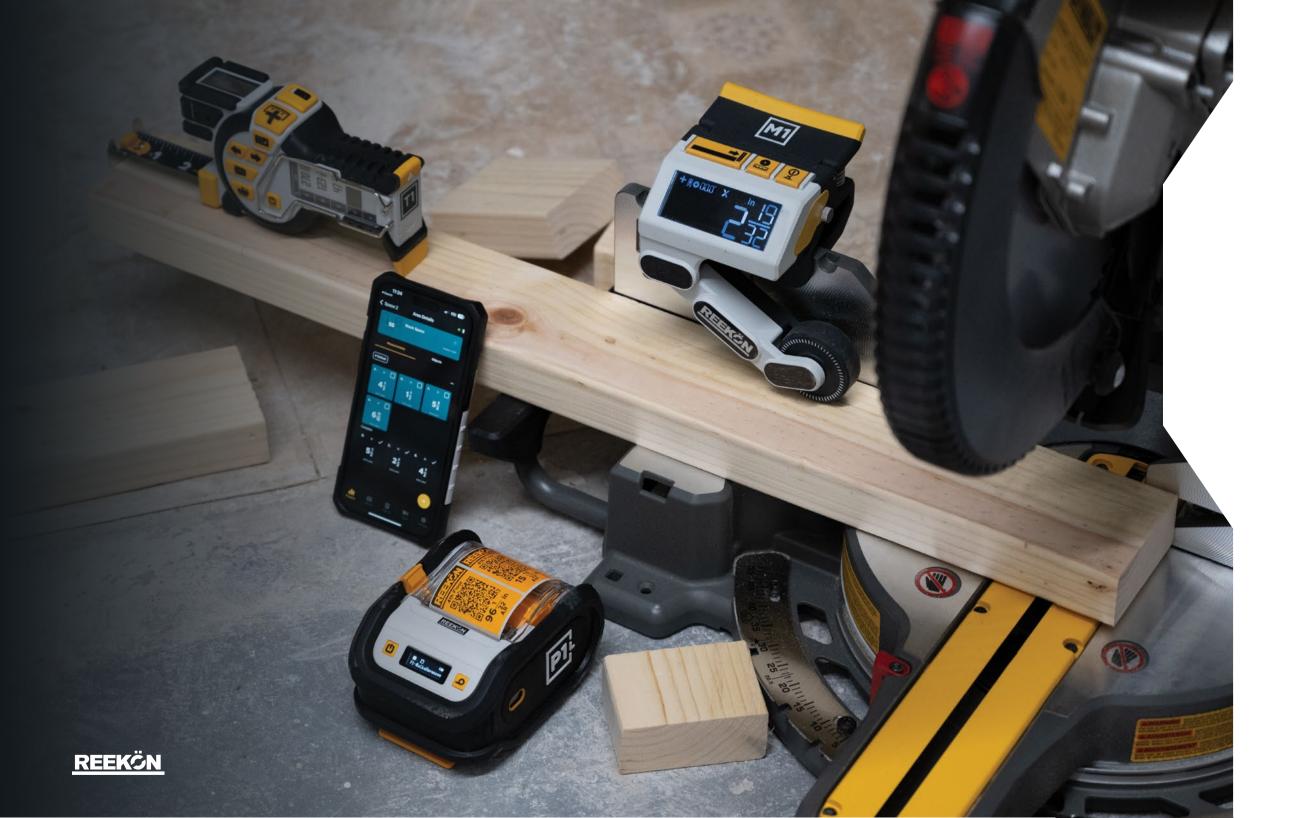

#### REEKON ECOSYSTEM

The REEKON Tools Digital Construction Ecosystem works seamlessly together, out of the box, to provide unprecedented data sharing across the jobsite.