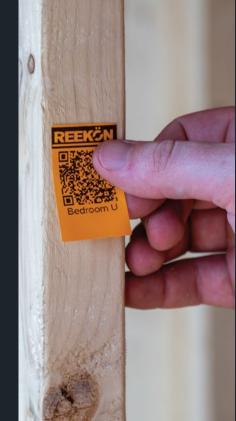

## P1 PRINTER Mark materials, locations, issues, and just about anything with text and scannable QR codes printed on labels as well as directly on materials.