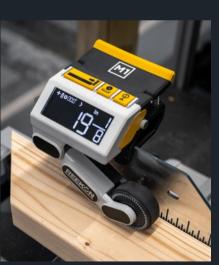

#### M1 CALIBER

The M1 Caliber Measuring Tool is an augmented tool that clamps directly to your miter saw fence and outputs digital measurements of anything slide underneath it. Speed and accuracy make the M1 the most effective way to complete your cut list in a fraction of the time of using a tape measure. The M1 can measure most English and metric units, output on a large backlit LCD screen, and automatically adjust its spring-loaded arm to measure any flat material.