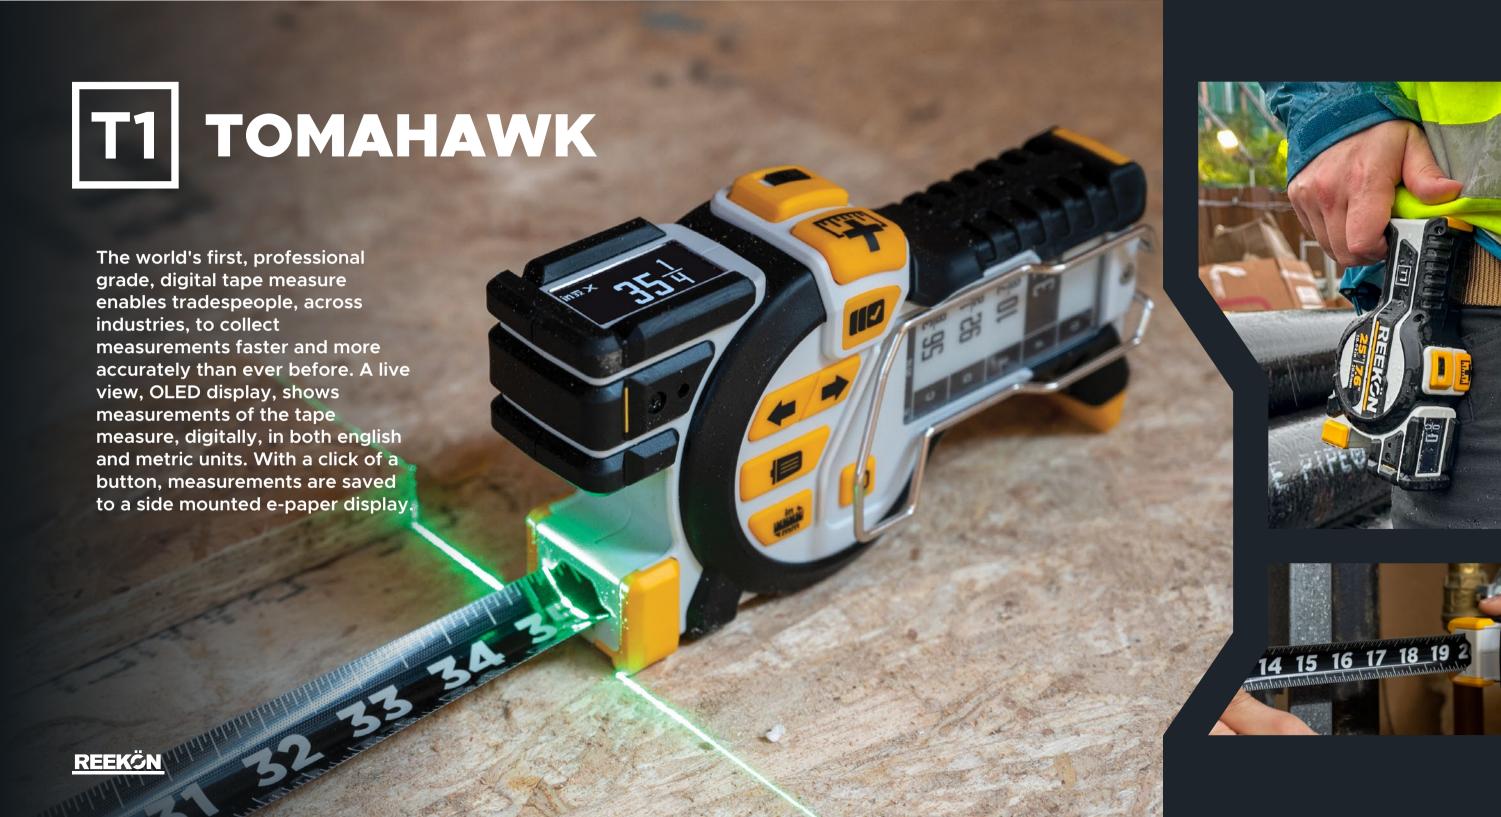

lessly with the ROCK Mobile app to allow for fast and accurate data capture, easy calculations, and significant error reductions.





#### REEKON ECOSYSTEM

The REEKON Tools Digital Construction Ecosystem works seamlessly together, out of the box, to provide unprecedented data sharing across the jobsite.





#### M1 CALIBER

The M1 Caliber Measuring Tool is an augmented tool that clamps directly to your miter saw fence and outputs digital measurements of anything slide underneath it. Speed and accuracy make the M1 the most effective way to complete your cut list in a fraction of the time of using a tape measure. The M1 can measure most English and metric units, output on a large backlit LCD screen, and automatically adjust its spring-loaded arm to measure any flat material.





















## P1 PRINTER Mark materials, locations, issues, and just about anything with text and scannable QR codes printed on labels as well as directly on materials.















### ROCK APP

The ROCK app allows for centralized collection of all measurement data used on a jobsite, big or small, and allows for several useful layout and calculations functions.

Scan the code to connect your new device for optimized cutting, organized notes, and a new seemless workflow, or visit: www.reekon.xyz/rock

















#### ENTERPRISE SOLUTIONS

REEKON has the entire jobsite covered. Whether you are running 5 devices or 100, REEKON Enterprise solutions has you covered. Ranging from custom software integrations, powerful dashboards, and instant replacements, reach out and learn more about the