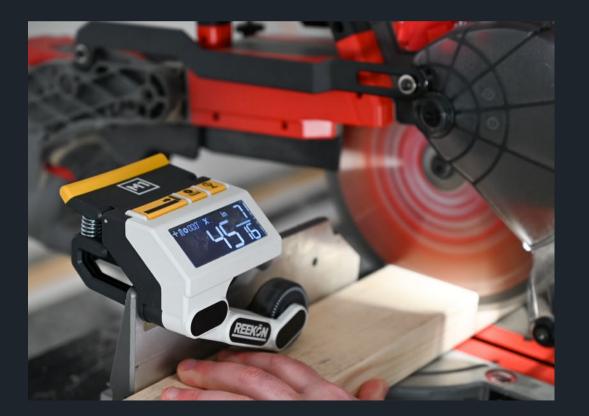

#### M1 CALIBER

The M1 Caliber Measuring Tool is an augmented tool that clamps directly to your miter saw fence and outputs digital measurements of anything slide underneath it. Speed and accuracy make the M1 the most effective way to complete your cut list in a fraction of the time of using a tape measure. The M1 can measure most English and metric units, output on a large backlit LCD screen, and automatically adjust its spring-loaded arm to measure any flat material.