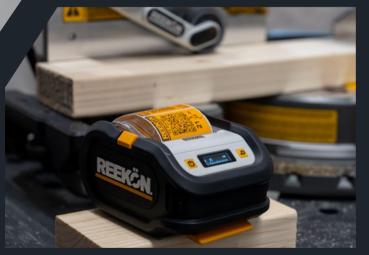

## P1 PRINTER Mark materials, locations, issues, and just about anything with text and scannable QR codes printed on labels as well as directly on materials.