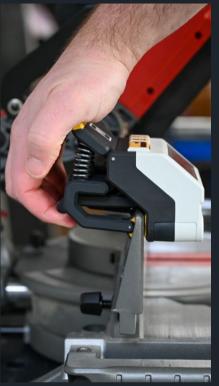

#### M1 CALIBER

The M1 Caliber Measuring Tool is an augmented tool that clamps directly to your miter saw fence and outputs digital measurements of anything slide underneath it. Speed and accuracy make the M1 the most effective way to complete your cut list in a fraction of the time of using a tape measure. The M1 can measure most English and metric units, output on a large backlit LCD screen, and automatically adjust its spring-loaded arm to measure any flat material.