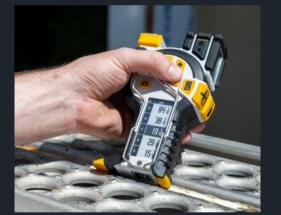

#### M1 CALIBER

The M1 Caliber Measuring Tool is an augmented tool that clamps directly to your miter saw fence and outputs digital measurements of anything slide underneath it. Speed and accuracy make the M1 the most effective way to complete your cut list in a fraction of the time of using a tape measure. The M1 can measure most English and metric units, output on a large backlit LCD screen, and automatically adjust its spring-loaded arm to measure any flat material.