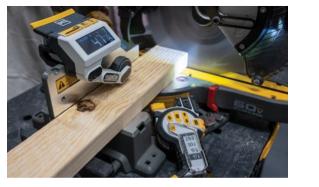

#### M1 CALIBER

The M1 Caliber Measuring Tool is an augmented tool that clamps directly to your miter saw fence and outputs digital measurements of anything slide underneath it. Speed and accuracy make the M1 the most effective way to complete your cut list in a fraction of the time of using a tape measure. The M1 can measure most English and metric units, output on a large backlit LCD screen, and automatically adjust its spring-loaded arm to measure any flat material.