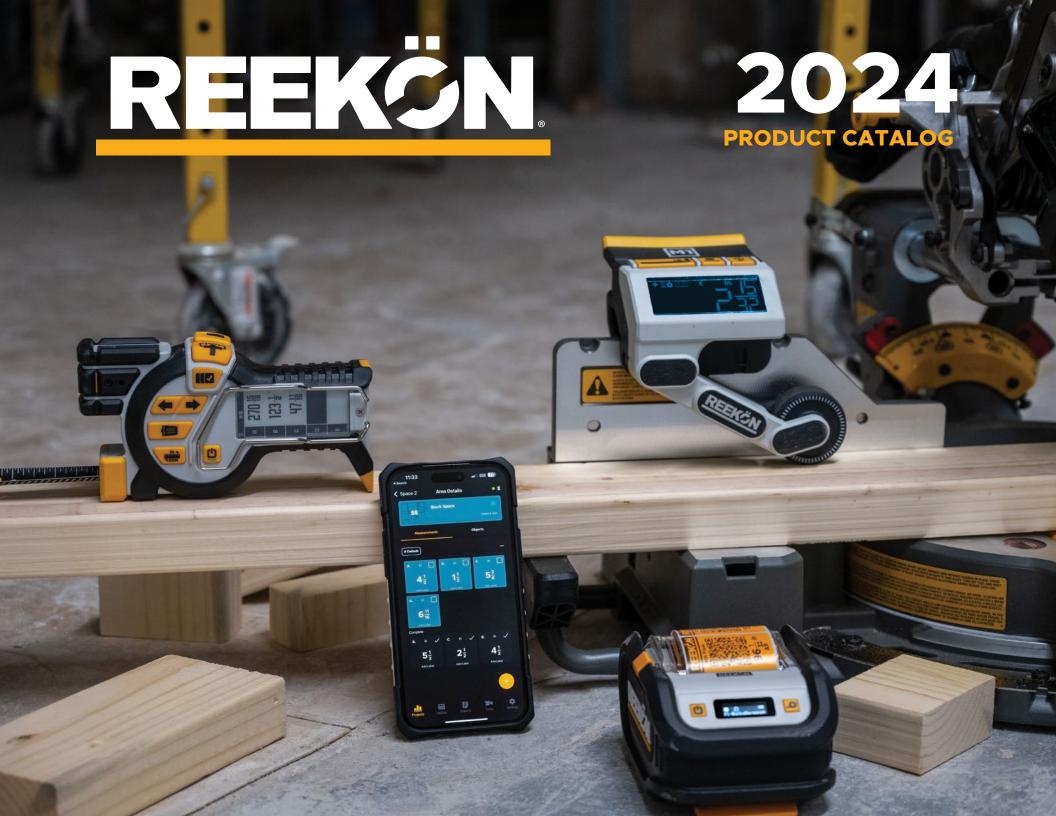

# TABLE OF CONTENTS

- 4-5 COMPANY
- **6-7 REEKON ECOSYSTEM**
- 8-9 M1 CALIBER
- 10-11 T1 TOMAHAWK
- **12-13 P1 PRINTER**
- **14-15 ROCK APP**
- **16-17 ENTERPRISE SOLUTIONS**

#### DIGITAL CONSTRUCTION

REEKON Tools is upgrading construction jobsites with a suite of interconnected software and hardware tools designed to work seamlessly to streamline operations and maximize efficiency. Our Digital Measuring tools work seamlessly with the ROCK Mobile app to allow for fast and accurate data capture, easy calculations, and significant error reductions.