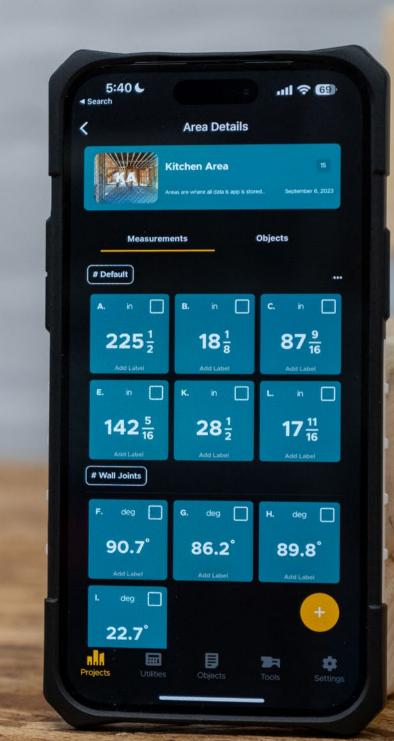

### ROCK APP

The ROCK app allows for centralized collection of all measurement data used on a jobsite, big or small, and allows for several useful layout and calculations functions.

Scan the code to connect your new device for optimized cutting, organized notes, and a new seemless workflow, or visit: www.reekon.xyz/rock