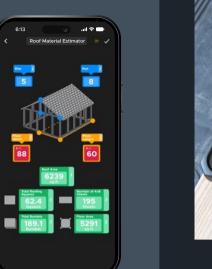

### ROCK APP

The ROCK app allows for centralized collection of all measurement data used on a jobsite, big or small, and allows for several useful layout and calculations functions.

Scan the code to connect your new device for optimized cutting, organized notes, and a new seemless workflow, or visit: www.reekon.xyz/rock