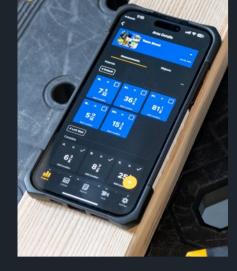

### ROCK APP

The ROCK app allows for centralized collection of all measurement data used on a jobsite, big or small, and allows for several useful layout and calculations functions.

Scan the code to connect your new device for optimized cutting, organized notes, and a new seemless workflow, or visit: www.reekon.xyz/rock