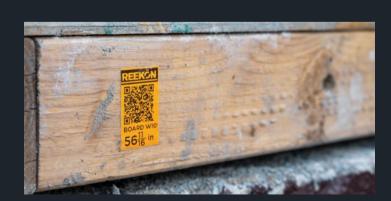

## P1 PRINTER Mark materials, locations, issues, and just about anything with text and scannable QR codes printed on labels as well as directly on materials.