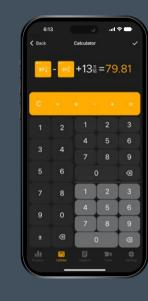

### ROCK APP

The ROCK app allows for centralized collection of all measurement data used on a jobsite, big or small, and allows for several useful layout and calculations functions.

Scan the code to connect your new device for optimized cutting, organized notes, and a new seemless workflow, or visit: www.reekon.xyz/rock