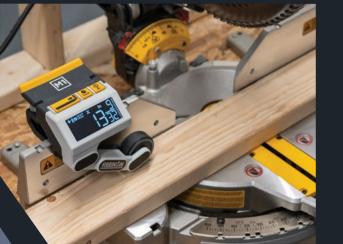

#### M1 CALIBER

The M1 Caliber Measuring Tool is an augmented tool that clamps directly to your miter saw fence and outputs digital measurements of anything slide underneath it. Speed and accuracy make the M1 the most effective way to complete your cut list in a fraction of the time of using a tape measure. The M1 can measure most English and metric units, output on a large backlit LCD screen, and automatically adjust its spring-loaded arm to measure any flat material.