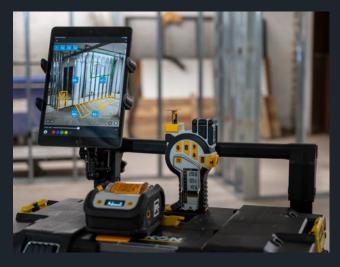

#### REEKON ECOSYSTEM

The REEKON Tools Digital Construction Ecosystem works seamlessly together, out of the box, to provide unprecedented data sharing across the jobsite.

### ROCK APP

The ROCK app allows for centralized collection of all measurement data used on a jobsite, big or small, and allows for several useful layout and calculations functions.

Scan the code to connect your new device for optimized cutting, organized notes, and a new seemless workflow, or visit: www.reekon.xyz/rock