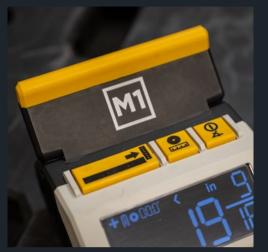

#### M1 CALIBER

The M1 Caliber Measuring Tool is an augmented tool that clamps directly to your miter saw fence and outputs digital measurements of anything slide underneath it. Speed and accuracy make the M1 the most effective way to complete your cut list in a fraction of the time of using a tape measure. The M1 can measure most English and metric units, output on a large backlit LCD screen, and automatically adjust its spring-loaded arm to measure any flat material.