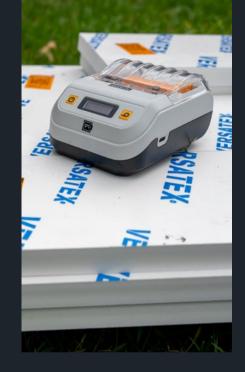

## P1 PRINTER Mark materials, locations, issues, and just about anything with text and scannable QR codes printed on labels as well as directly on materials.