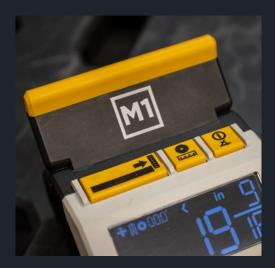

## M1 CALIBER

The M1 Caliber Measuring Tool is an augmented tool that clamps directly to your miter saw fence and outputs digital measurements of anything slide underneath it. Speed and accuracy make the M1 the most effective way to complete your cut list in a fraction of the time of using a tape measure. The M1 can measure most English and metric units, output on a large backlit LCD screen, and automatically adjust its spring-loaded arm to measure any flat material.