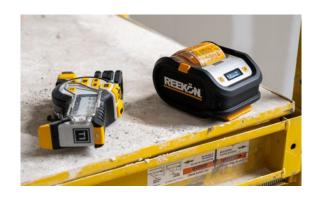

#### REEKON ECOSYSTEM

The REEKON Tools Digital Construction Ecosystem works seamlessly together, out of the box, to provide unprecedented data sharing across the jobsite.