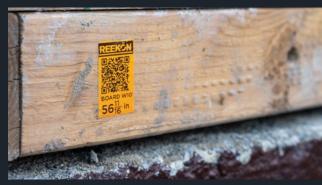

## **E** ROCK APP

The ROCK app allows for centralized collection of all measurement data used on a jobsite, big or small, and allows for several useful layout and calculations functions.

Scan the code to connect your new device for optimized cutting, organized notes, and a new seemless workflow, or visit: www.reekon.xyz/rock