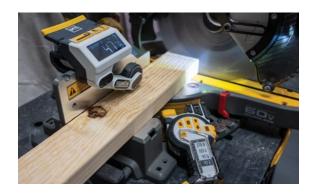

## M1 CALIBER

The M1 Caliber Measuring Tool is an augmented tool that clamps directly to your miter saw fence and outputs digital measurements of anything slide underneath it. Speed and accuracy make the M1 the most effective way to complete your cut list in a fraction of the time of using a tape measure. The M1 can measure most English and metric units, output on a large backlit LCD screen, and automatically adjust its spring-loaded arm to measure any flat material.