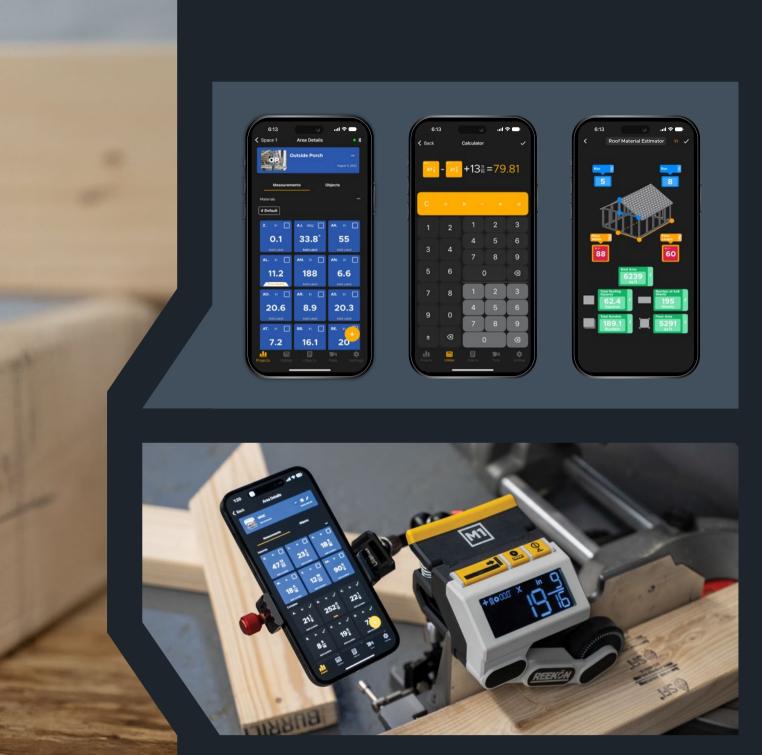

#### REEKON ECOSYSTEM

The REEKON Tools Digital Construction Ecosystem works seamlessly together, out of the box, to provide unprecedented data sharing across the jobsite.

## **E** ROCK APP

The ROCK app allows for centralized collection of all measurement data used on a jobsite, big or small, and allows for several useful layout and calculations functions.

Scan the code to connect your new device for optimized cutting, organized notes, and a new seemless workflow, or visit: www.reekon.xyz/rock