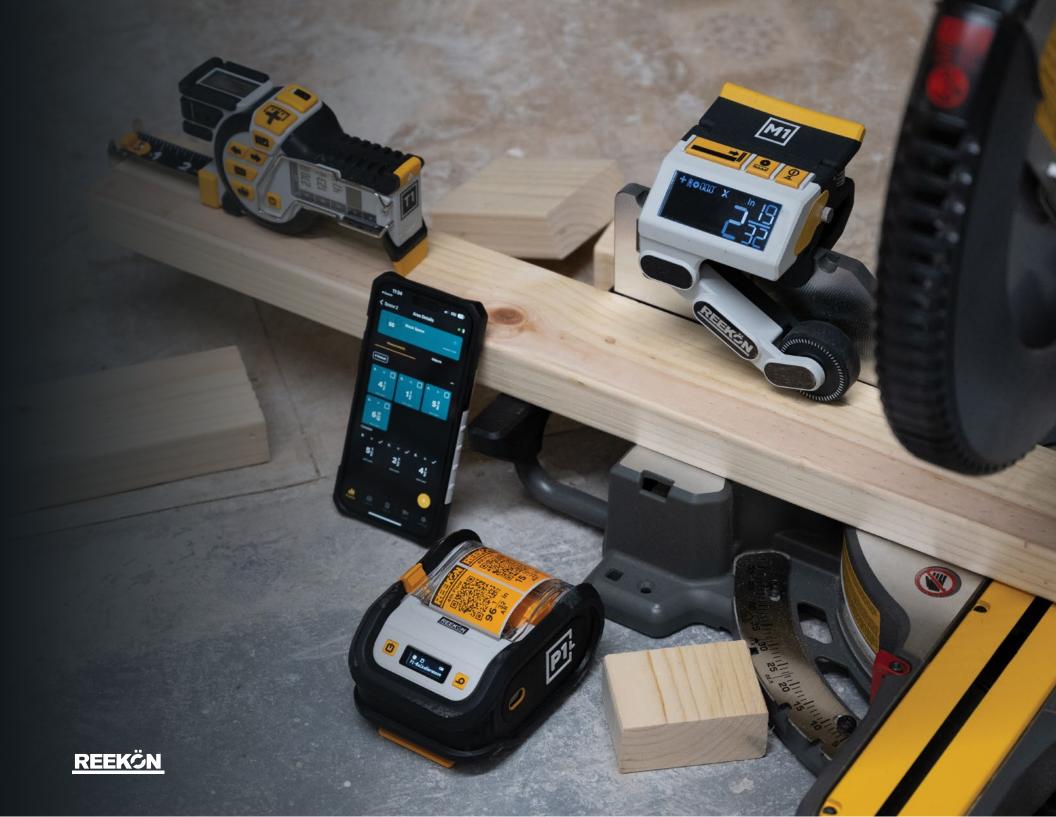

#### REEKON ECOSYSTEM

The REEKON Tools Digital Construction Ecosystem works seamlessly together, out of the box, to provide unprecedented data sharing across the jobsite.