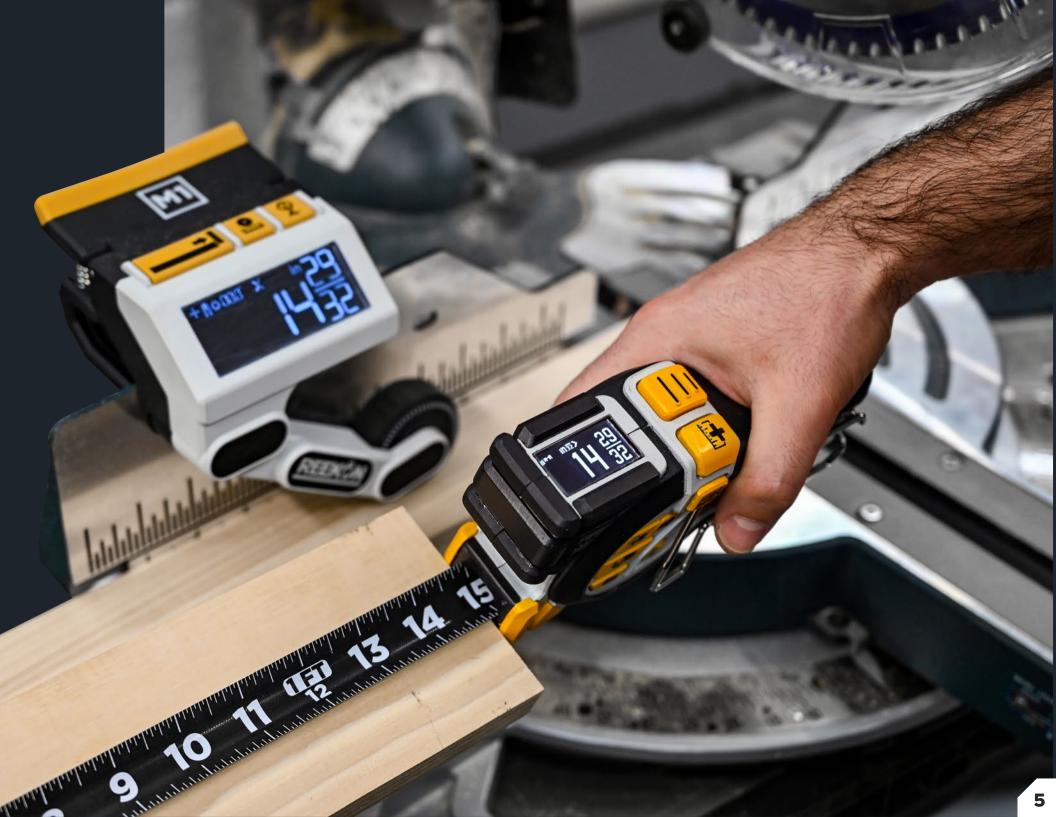

## M1 CALIBER

The M1 Caliber Measuring Tool is an augmented tool that clamps directly to your miter saw fence and outputs digital measurements of anything slide underneath it. Speed and accuracy make the M1 the most effective way to complete your cut list in a fraction of the time of using a tape measure. The M1 can measure most English and metric units, output on a large backlit LCD screen, and automatically adjust its spring-loaded arm to measure any flat material.