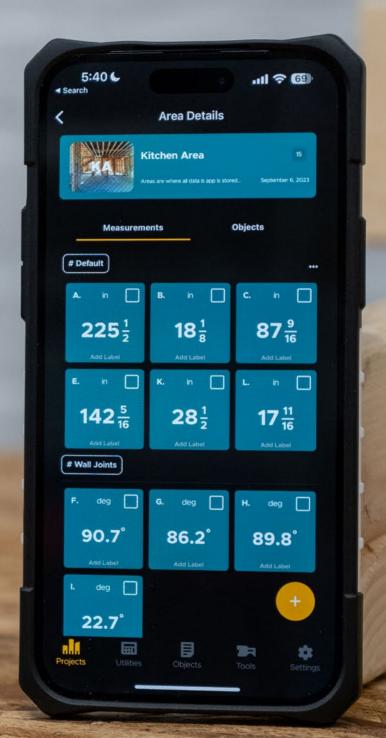

## **E** ROCK APP

The ROCK app allows for centralized collection of all measurement data used on a jobsite, big or small, and allows for several useful layout and calculations functions.

Scan the code to connect your new device for optimized cutting, organized notes, and a new seemless workflow, or visit: www.reekon.xyz/rock