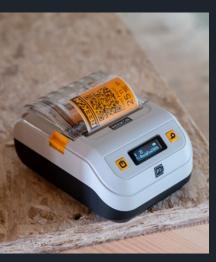

## **E** ROCK APP

The ROCK app allows for centralized collection of all measurement data used on a jobsite, big or small, and allows for several useful layout and calculations functions.

Scan the code to connect your new device for optimized cutting, organized notes, and a new seemless workflow, or visit: www.reekon.xyz/rock