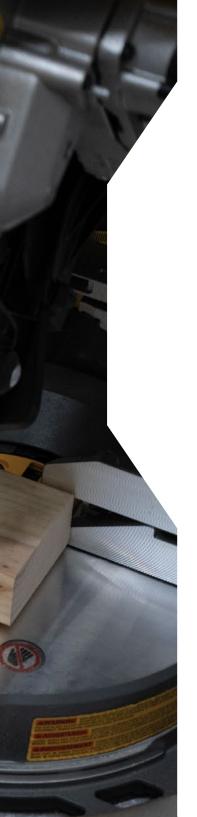

## M1 CALIBER

The M1 Caliber Measuring Tool is an augmented tool that clamps directly to your miter saw fence and outputs digital measurements of anything slide underneath it. Speed and accuracy make the M1 the most effective way to complete your cut list in a fraction of the time of using a tape measure. The M1 can measure most English and metric units, output on a large backlit LCD screen, and automatically adjust its spring-loaded arm to measure any flat material.