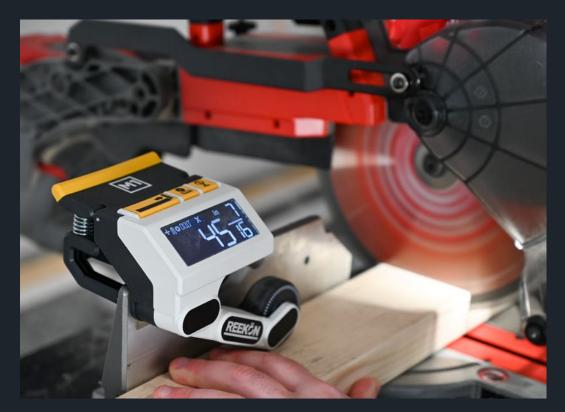

## M1 CALIBER

The M1 Caliber Measuring Tool is an augmented tool that clamps directly to your miter saw fence and outputs digital measurements of anything slide underneath it. Speed and accuracy make the M1 the most effective way to complete your cut list in a fraction of the time of using a tape measure. The M1 can measure most English and metric units, output on a large backlit LCD screen, and automatically adjust its spring-loaded arm to measure any flat material.