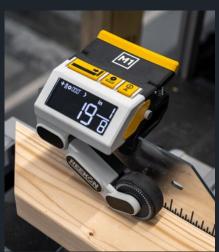

## M1 CALIBER

The M1 Caliber Measuring Tool is an augmented tool that clamps directly to your miter saw fence and outputs digital measurements of anything slide underneath it. Speed and accuracy make the M1 the most effective way to complete your cut list in a fraction of the time of using a tape measure. The M1 can measure most English and metric units, output on a large backlit LCD screen, and automatically adjust its spring-loaded arm to measure any flat material.