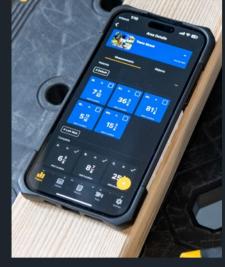

## M1 CALIBER

The M1 Caliber Measuring Tool is an augmented tool that clamps directly to your miter saw fence and outputs digital measurements of anything slide underneath it. Speed and accuracy make the M1 the most effective way to complete your cut list in a fraction of the time of using a tape measure. The M1 can measure most English and metric units, output on a large backlit LCD screen, and automatically adjust its spring-loaded arm to measure any flat material.

## **E** ROCK APP

The ROCK app allows for centralized collection of all measurement data used on a jobsite, big or small, and allows for several useful layout and calculations functions.

Scan the code to connect your new device for optimized cutting, organized notes, and a new seemless workflow, or visit: www.reekon.xyz/rock