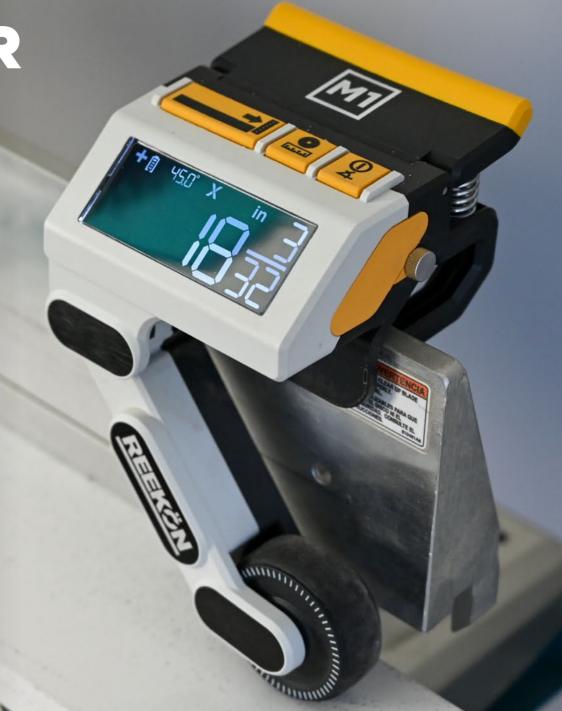

## M1 CALIBER

The M1 Caliber Measuring Tool is an augmented tool that clamps directly to your miter saw fence and outputs digital measurements of anything slide underneath it. Speed and accuracy make the M1 the most effective way to complete your cut list in a fraction of the time of using a tape measure. The M1 can measure most English and metric units, output on a large backlit LCD screen, and automatically adjust its spring-loaded arm to measure any flat material.