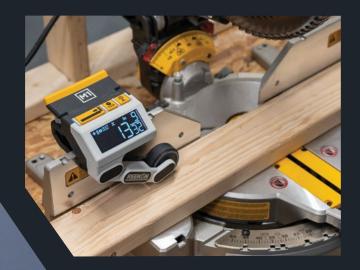

## M1 CALIBER

The M1 Caliber Measuring Tool is an augmented tool that clamps directly to your miter saw fence and outputs digital measurements of anything slide underneath it. Speed and accuracy make the M1 the most effective way to complete your cut list in a fraction of the time of using a tape measure. The M1 can measure most English and metric units, output on a large backlit LCD screen, and automatically adjust its spring-loaded arm to measure any flat material.