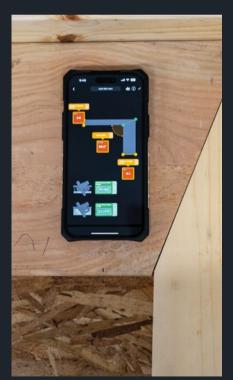

## **E** ROCK APP

The ROCK app allows for centralized collection of all measurement data used on a jobsite, big or small, and allows for several useful layout and calculations functions.

Scan the code to connect your new device for optimized cutting, organized notes, and a new seemless workflow, or visit: www.reekon.xyz/rock