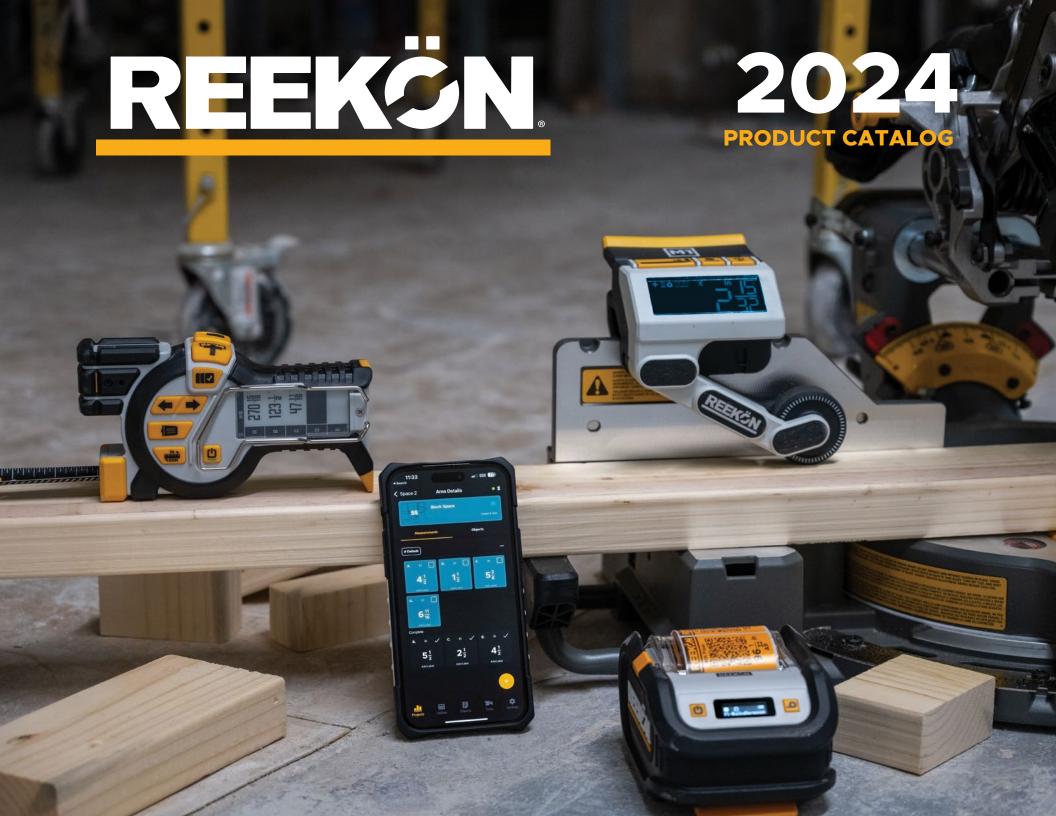

## DIGITAL CONSTRUCTION

REEKON Tools is upgrading construction jobsites with a suite of interconnected software and hardware tools designed to work seamlessly to streamline operations and maximize efficiency. Our Digital Measuring tools work seamlessly with the ROCK Mobile app to allow for fast and accurate data capture, easy calculations, and significant error reductions.