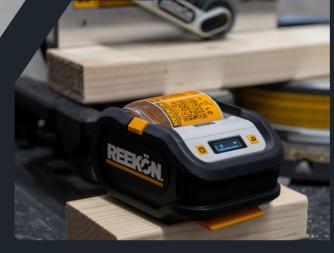

CK Mobile app to allow for fast and accurate data capture, easy calculations, and significant error reductions.









#### REEKON ECOSYSTEM

The REEKON Tools Digital Construction Ecosystem works seamlessly together, out of the box, to provide unprecedented data sharing across the jobsite.





## M1 CALIBER

The M1 Caliber Measuring Tool is an augmented tool that clamps directly to your miter saw fence and outputs digital measurements of anything slide underneath it. Speed and accuracy make the M1 the most effective way to complete your cut list in a fraction of the time of using a tape measure. The M1 can measure most English and metric units, output on a large backlit LCD screen, and automatically adjust its spring-loaded arm to measure any flat material.









































## **E** ROCK APP

The ROCK app allows for centralized collection of all measurement data used on a jobsite, big or small, and allows for several useful layout and calculations functions.

Scan the code to connect your new device for optimized cutting, organized notes, and a new seemless workflow, or visit: www.reekon.xyz/rock











### ENTERPRISE SOLUTIONS

REEKON has the entire jobsite covered. Whether you are running 5 devices or 100, REEKON Enterprise solutions has you covered. Ranging from custom software integrations, powerful dashboards, and instant replacements, reach out and learn more about the most practical jobsite digitization around.











#### **BUILT DIGITAL**

**QUESTIONS?** E-mail us at contact@reekon.tools

@reekon.tools (1) (f) (2) (b)











*