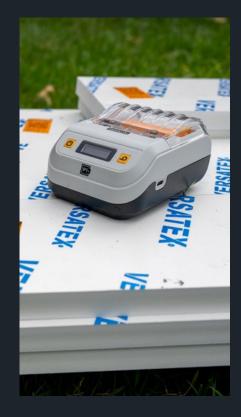

## **E** ROCK APP

The ROCK app allows for centralized collection of all measurement data used on a jobsite, big or small, and allows for several useful layout and calculations functions.

Scan the code to connect your new device for optimized cutting, organized notes, and a new seemless workflow, or visit: www.reekon.xyz/rock