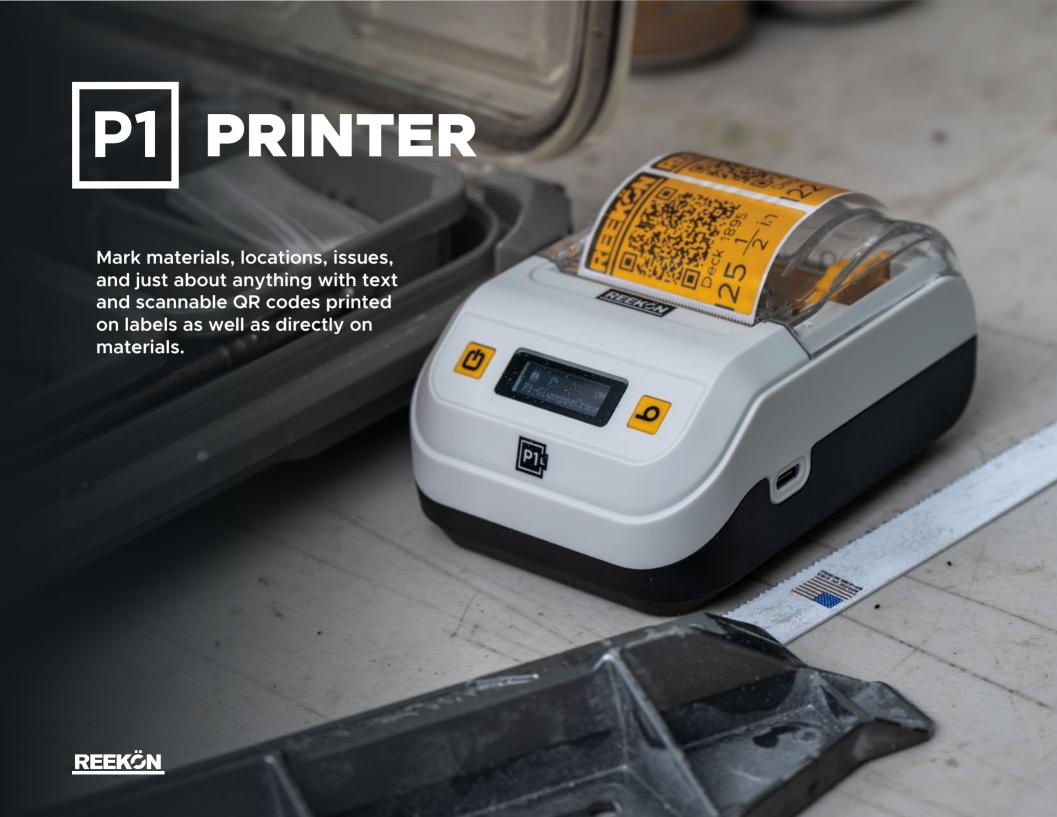

the ROCK Mobile app to allow for fast and accurate data capture, easy calculations, and significant error reductions.









#### REEKON ECOSYSTEM

The REEKON Tools Digital Construction Ecosystem works seamlessly together, out of the box, to provide unprecedented data sharing across the jobsite.





## M1 CALIBER

The M1 Caliber Measuring Tool is an augmented tool that clamps directly to your miter saw fence and outputs digital measurements of anything slide underneath it. Speed and accuracy make the M1 the most effective way to complete your cut list in a fraction of the time of using a tape measure. The M1 can measure most English and metric units, output on a large backlit LCD screen, and automatically adjust its spring-loaded arm to measure any flat material.









































## **E** ROCK APP

The ROCK app allows for centralized collection of all measurement data used on a jobsite, big or small, and allows for several useful layout and calculations functions.

Scan the code to connect your new device for optimized cutting, organized notes, and a new seemless workflow, or visit: www.reekon.xyz/rock











### ENTERPRISE SOLUTIONS

REEKON has the entire jobsite covered. Whether you are running 5 devices or 100, REEKON Enterprise solutions has you covered. Ranging from custom software integrations, powerful dashboards, and instant replacements, reach out and learn more about the most practical jobsite digitization around.











#### **BUILT DIGITAL**

**QUESTIONS?** E-mail us at contact@reekon.tools

@reekon.tools (1) (f) (2) (b)