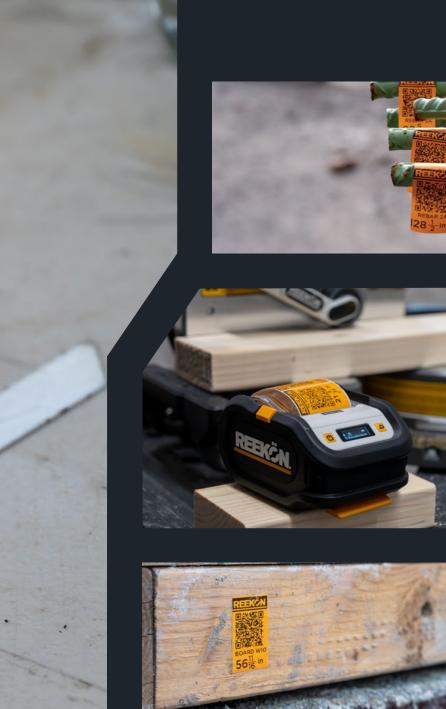

e ROCK Mobile app to allow for fast and accurate data capture, easy calculations, and significant error reductions.









#### REEKON ECOSYSTEM

The REEKON Tools Digital Construction Ecosystem works seamlessly together, out of the box, to provide unprecedented data sharing across the jobsite.





## M1 CALIBER

The M1 Caliber Measuring Tool is an augmented tool that clamps directly to your miter saw fence and outputs digital measurements of anything slide underneath it. Speed and accuracy make the M1 the most effective way to complete your cut list in a fraction of the time of using a tape measure. The M1 can measure most English and metric units, output on a large backlit LCD screen, and automatically adjust its spring-loaded arm to measure any flat material.









































## **E** ROCK APP

The ROCK app allows for centralized collection of all measurement data used on a jobsite, big or small, and allows for several useful layout and calculations functions.

Scan the code to connect your new device for optimized cutting, organized notes, and a new seemless workflow, or visit: www.reekon.xyz/rock











### ENTERPRISE SOLUTIONS

REEKON has the entire jobsite covered. Whether you are running 5 devices or 100, REEKON Enterprise solutions has you covered. Ranging from custom software integrations, powerful dashboards, and instant replacements, reach out and learn more about the most practical jobsite digitization around.











#### **BUILT DIGITAL**

**QUESTIONS?** E-mail us at contact@reekon.tools

@reekon.tools (1) (f) (2) (b)