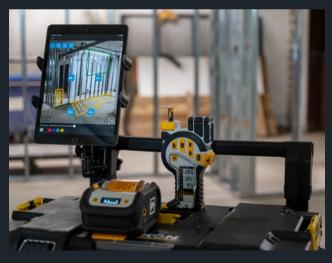

#### REEKON ECOSYSTEM

The REEKON Tools Digital Construction Ecosystem works seamlessly together, out of the box, to provide unprecedented data sharing across the jobsite.