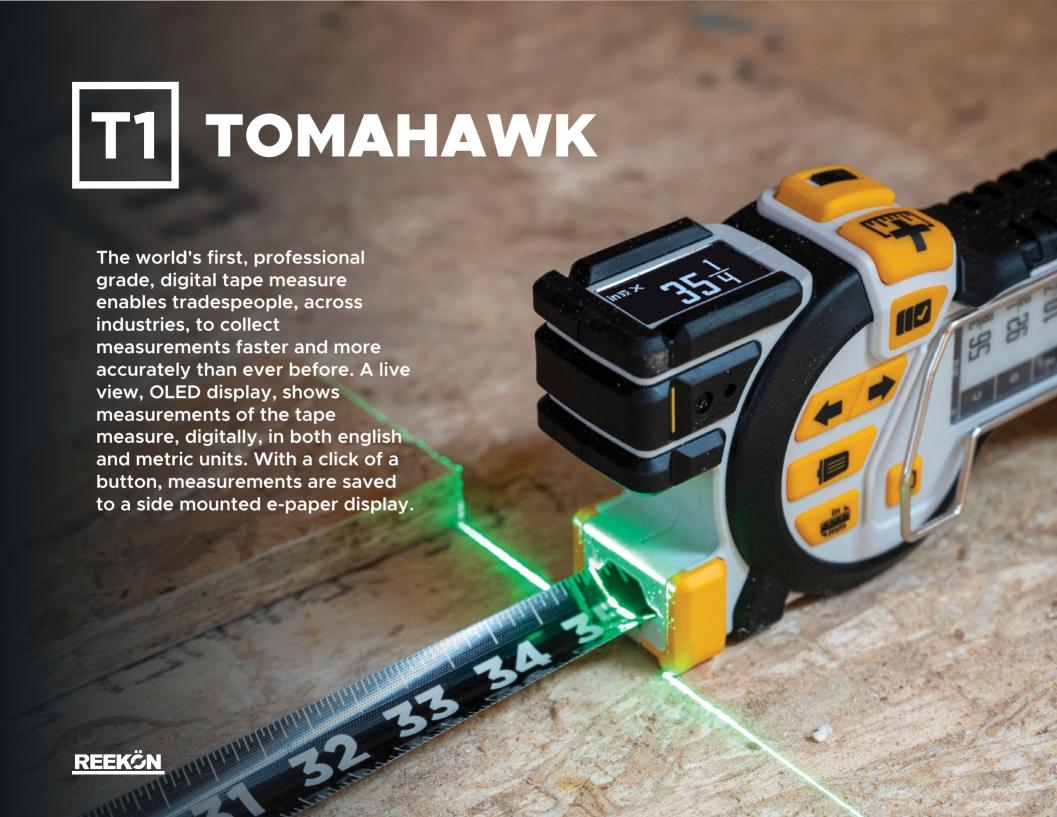

ly with the ROCK Mobile app to allow for fast and accurate data capture, easy calculations, and significant error reductions.









#### REEKON ECOSYSTEM

The REEKON Tools Digital Construction Ecosystem works seamlessly together, out of the box, to provide unprecedented data sharing across the jobsite.





## M1 CALIBER

The M1 Caliber Measuring Tool is an augmented tool that clamps directly to your miter saw fence and outputs digital measurements of anything slide underneath it. Speed and accuracy make the M1 the most effective way to complete your cut list in a fraction of the time of using a tape measure. The M1 can measure most English and metric units, output on a large backlit LCD screen, and automatically adjust its spring-loaded arm to measure any flat material.









































## **E** ROCK APP

The ROCK app allows for centralized collection of all measurement data used on a jobsite, big or small, and allows for several useful layout and calculations functions.

Scan the code to connect your new device for optimized cutting, organized notes, and a new seemless workflow, or visit: www.reekon.xyz/rock











### ENTERPRISE SOLUTIONS

REEKON has the entire jobsite covered. Whether you are running 5 devices or 100, REEKON Enterprise solutions has you covered. Ranging from custom software integrations, powerful dashboards, and instant replacements, reach out and learn more about the most practical jobsite digitization around.











#### **BUILT DIGITAL**

**QUESTIONS?** E-mail us at contact@reekon.tools

@reekon.tools (1) (f) (2) (b