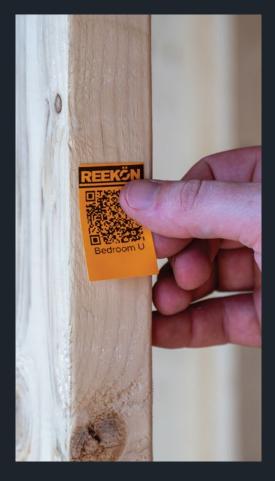

## **E** ROCK APP

The ROCK app allows for centralized collection of all measurement data used on a jobsite, big or small, and allows for several useful layout and calculations functions.

Scan the code to connect your new device for optimized cutting, organized notes, and a new seemless workflow, or visit: www.reekon.xyz/rock