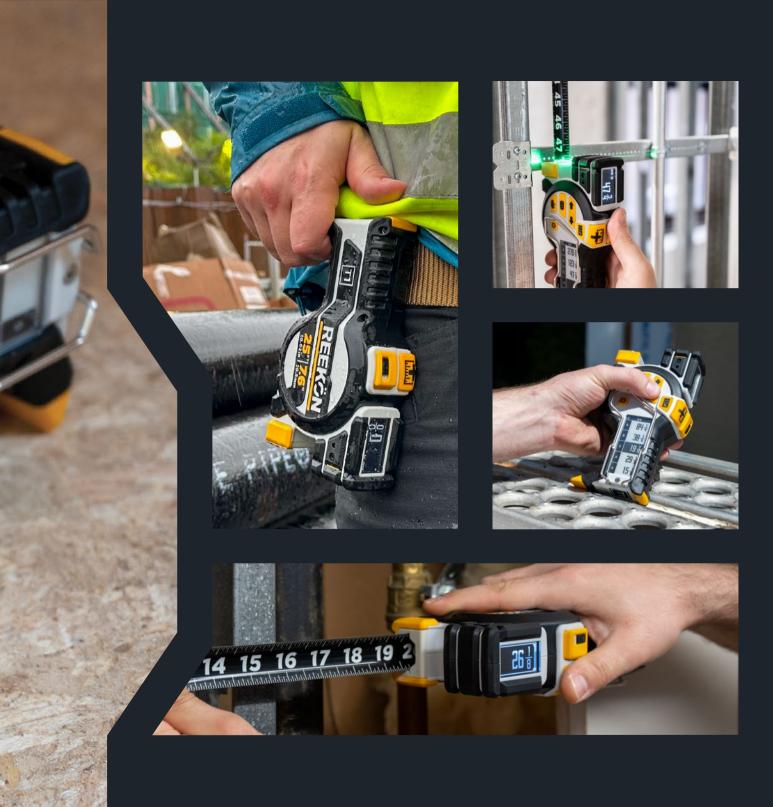

#### REEKON ECOSYSTEM

The REEKON Tools Digital Construction Ecosystem works seamlessly together, out of the box, to provide unprecedented data sharing across the jobsite.