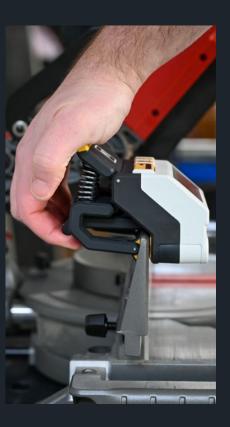

## M1 CALIBER

The M1 Caliber Measuring Tool is an augmented tool that clamps directly to your miter saw fence and outputs digital measurements of anything slide underneath it. Speed and accuracy make the M1 the most effective way to complete your cut list in a fraction of the time of using a tape measure. The M1 can measure most English and metric units, output on a large backlit LCD screen, and automatically adjust its spring-loaded arm to measure any flat material.